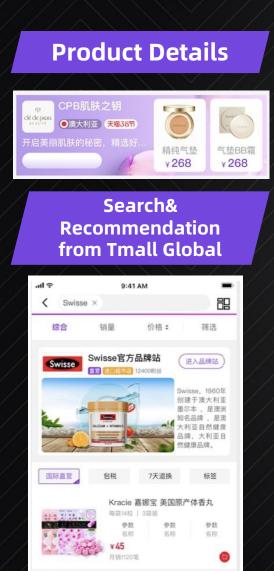

### Search & Recommendation

- 30 million+ fans
- Search and Push notifications
- 10x increase in UV for new products